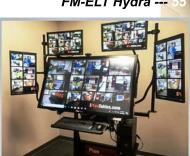

## We're your CONNECTION to iPlanTables

**FM-ELT Series** 43" - 49" - 55" Mobile Workstations Sit-Stand-Flat-Present modes. THE ULTIMATE SOLUTION and our MOST POPULAR MODELS!