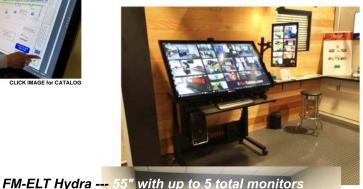

## We're your CONNECTION to iPlanTables

**FM-ELT Series** 43" - 49" - 55" Mobile Workstations Sit-Stand-Flat-Present modes. THE ULTIMATE SOLUTION and our MOST POPULAR MODELS!