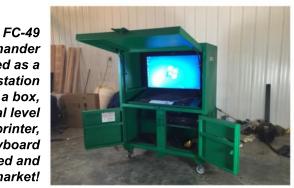

FM-ELT RJ Series - 43"- 49" This mobile workstation is a nimbler version of our FM-ELT series. providing a smaller footprint with 40-90 degree tilt and one side monitor.

Field Commander Designed as a professional workstation not a TV mounted in a box, incorporates a professional level touchscreen monitor, PC, printer, UPS battery backup, washable keyboard & mouse - the only ventilated and cooled job box on the market!