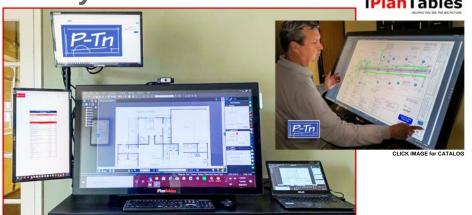

## The NEWEST iPlanTable MODEL!

iDeskTop Mount - 43" Touchscreen Workstation available with up to 5 total monitors, converts from desktop or flat surface to an electric tilt, sit-stand workstation. Move the monitor, not the whole desk!